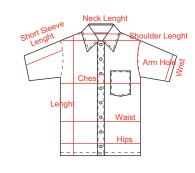

#### **SHIRT SIZES**

| All in inches       | S  | М   | L    | XL | 2XL  | 3XL  |  |
|---------------------|----|-----|------|----|------|------|--|
| Neck                | 15 | 15  | 16   | 16 | 17   | 18   |  |
| Shoulder Lenght     | 17 | 18  | 19   | 20 | 20 ½ | 21   |  |
| Arm Hole            | 20 | 21  | 22   | 22 | 23   | 23   |  |
| Chest               | 42 | 44  | 46   | 48 | 50   | 52   |  |
| Waist               | 42 | 44  | 46   | 48 | 50   | 52   |  |
| Hips                | 42 | 44  | 46   | 48 | 50   | 52   |  |
| Lenght              | 28 | 29  | 29   | 30 | 30   | 32   |  |
| Wrist               | 15 | 15½ | 16   | 16 | 16 ½ | 16 ½ |  |
| Short Sleeve Lenght | 9½ | 10  | 10 ½ | 11 | 11   | 11   |  |