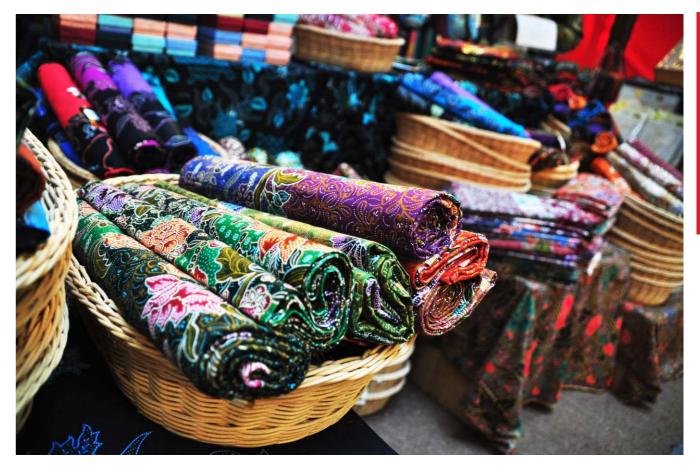

## BATIK AND BAJU KURUNG

Malaysian traditional wear makes excellent corporate attire. Not only does it inspire team members to enhance corporate image, it also promotes unity and harmony within the country.