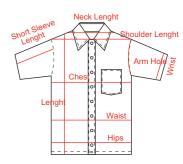

#### **SHIRT SIZES**

| All in inches       | S  | М   | L    | XL | 2XL  | 3XL  |  |
|---------------------|----|-----|------|----|------|------|--|
| Neck                | 15 | 15  | 16   | 16 | 17   | 18   |  |
| Shoulder Lenght     | 17 | 18  | 19   | 20 | 20 ½ | 21   |  |
| Arm Hole            | 20 | 21  | 22   | 22 | 23   | 23   |  |
| Chest               | 42 | 44  | 46   | 48 | 50   | 52   |  |
| Waist               | 42 | 44  | 46   | 48 | 50   | 52   |  |
| Hips                | 42 | 44  | 46   | 48 | 50   | 52   |  |
| Lenght              | 28 | 29  | 29   | 30 | 30   | 32   |  |
| Wrist               | 15 | 15½ | 16   | 16 | 16 ½ | 16 ½ |  |
| Short Sleeve Lenght | 9½ | 10  | 10 ½ | 11 | 11   | 11   |  |