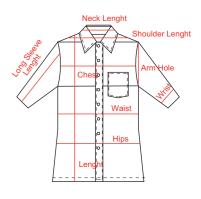

#### **SHIRT SIZES**

| All in inches       | S  | М   | L    | XL | 2XL  | 3XL  |  |
|---------------------|----|-----|------|----|------|------|--|
| Neck                | 15 | 15  | 16   | 16 | 17   | 18   |  |
| Shoulder Lenght     | 17 | 18  | 19   | 20 | 20 ½ | 21   |  |
| Arm Hole            | 20 | 21  | 22   | 22 | 23   | 23   |  |
| Chest               | 42 | 44  | 46   | 48 | 50   | 52   |  |
| Waist               | 42 | 44  | 46   | 48 | 50   | 52   |  |
| Hips                | 42 | 44  | 46   | 48 | 50   | 52   |  |
| Lenght              | 28 | 29  | 29   | 30 | 30   | 32   |  |
| Wrist               | 15 | 15½ | 16   | 16 | 16 ½ | 16 ½ |  |
| Short Sleeve Lenght | 9½ | 10  | 10 ½ | 11 | 11   | 11   |  |